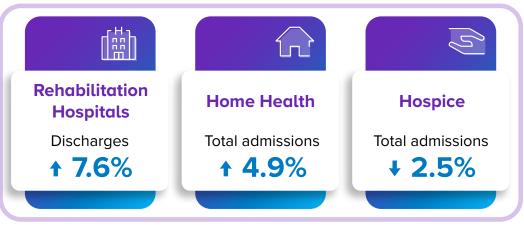

# Quarterly overview | Q1 2022

## **FINANCIALS**



# **OPERATIONS**



#### WHAT'S NEXT FOR OUR HOME HEALTH AND HOSPICE BUSINESS

### DEVELOPMENT



- Expected to open 6 additional hospitals and add
  89 beds to existing hospitals in 2022
- Opened 4 home health & hospice locations in Q1
- Expected to open 8 additional home health & hospice locations in 2022

Our earnings release, including reconciliations of the non-GAAP measures (Adjusted EBITDA, EPS and Free Cash Flow) to the corresponding GAAP measures and the disclaimer for forward-looking statements such as the future development expectations, can be found <u>here</u>.

Percents shown represent year-overyear comparisons.

# enhabit Home Health & Hospice

The spin-off of our home health & hospice business is expected to be effected on July 1, subject to customary conditions.