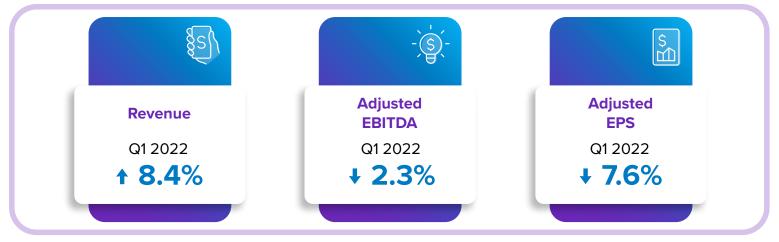

# Quarterly overview | Q1 2022

## **FINANCIALS**



# **OPERATIONS**



#### WHAT'S NEXT FOR OUR HOME HEALTH AND HOSPICE BUSINESS

### DEVELOPMENT



- Expected to open 6 additional hospitals and add
  89 beds to existing hospitals in 2022
- Opened 4 home health & hospice locations in Q1
- Expected to open 8 additional home health & hospice locations in 2022

Our earnings release, including reconciliations of the non-GAAP measures (Adjusted EBITDA, EPS and Free Cash Flow) to the corresponding GAAP measures and the disclaimer for forward-looking statements such as the future development expectations, can be found <u>here</u>.

Percents shown represent year-overyear comparisons.

# enhabit Home Health & Hospice

The spin-off of our home health & hospice business is expected to be effected on July 1, subject to customary conditions.